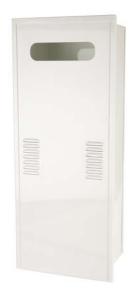

## **RB-500F Recess Box**

(For Model NR50-OD, N-0531S-OD, and NR66-OD)

- Made of powder coated steel for use with outdoor (-OD) models
- Outdoor installation eliminates venting while creating a clean installation
- Installating outdoors will provide more square footage within a home
- CSA-approved design that is designed to be mounted in a wall cavity and rated for zero clearance to combustibles\*
- Standard version also available

## Recess Box Models Recess Box with Flange (#RB-500F) Standard Version (#RB-500)