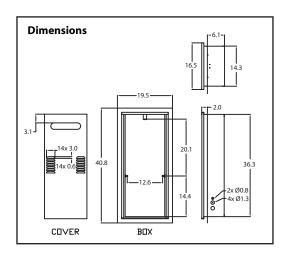

## **RB-500F Recess Box**

(For Model NR50-OD, N-0531S-OD, and NR66-OD)

- Made of powder coated steel for use with outdoor (-OD) models
- Outdoor installation eliminates venting while creating a clean installation
- Installating outdoors will provide more square footage within a home
- CSA-approved design that is designed to be mounted in a wall cavity and rated for zero clearance to combustibles\*
- Standard version also available

## • For Outdoor Models NR50-OD NR66-OD N-0531S-OD

\*This accessory is rated for zero clearance to combustibles. In order to perform necessary maintenance on the water heater, 2' of clearance is recommended from the front of the recess box.