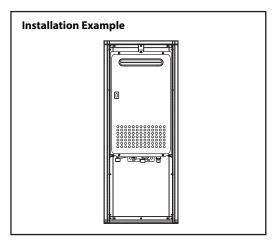

## **RB-500F Recess Box**

(For Model NR50-OD, N-0531S-OD, and NR66-OD)

- Made of powder coated steel for use with outdoor (-OD) models
- Outdoor installation eliminates venting while creating a clean installation
- Installating outdoors will provide more square footage within a home
- CSA-approved design that is designed to be mounted in a wall cavity and rated for zero clearance to combustibles\*
- Standard version also available

## • For Outdoor Models NR50-OD NR66-OD N-0531S-OD

\*This accessory is rated for zero clearance to combustibles. In order to perform necessary maintenance on the water heater, 2' of clearance is recommended from the front of the recess box.